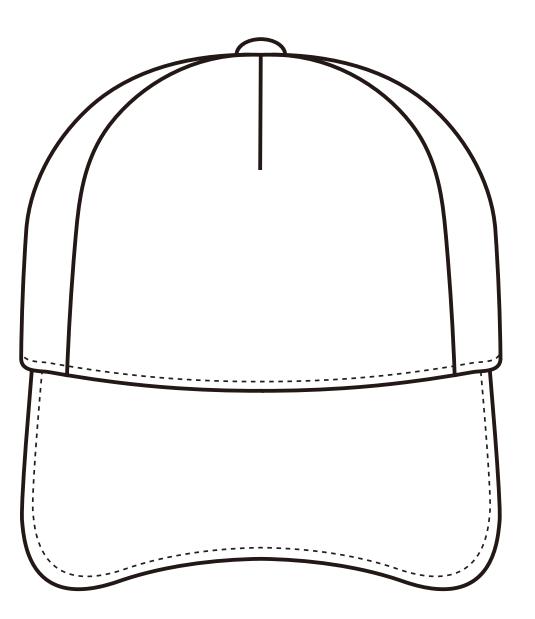

#### **Front**

Please draw the overall design for the front of the cap, including the Pantone color codes, the locations of the prints, etc.

You may add up to <u>2 small embroideries</u> (be aware of the limited space of a cap)