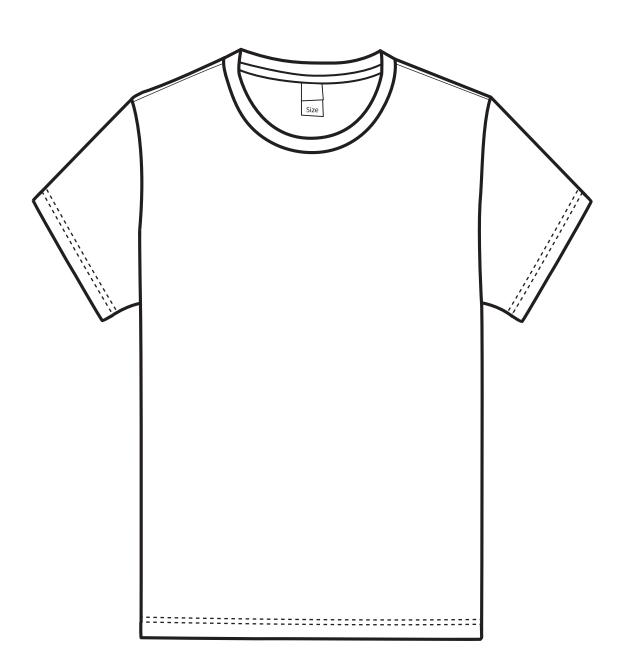

#### **Front**

Please draw the overall design for the front of the t-shirt, including the Pantone color codes, the locations of the prints, etc.

You may add up to <u>2 prints</u> to the front or back, no larger than A3 size.