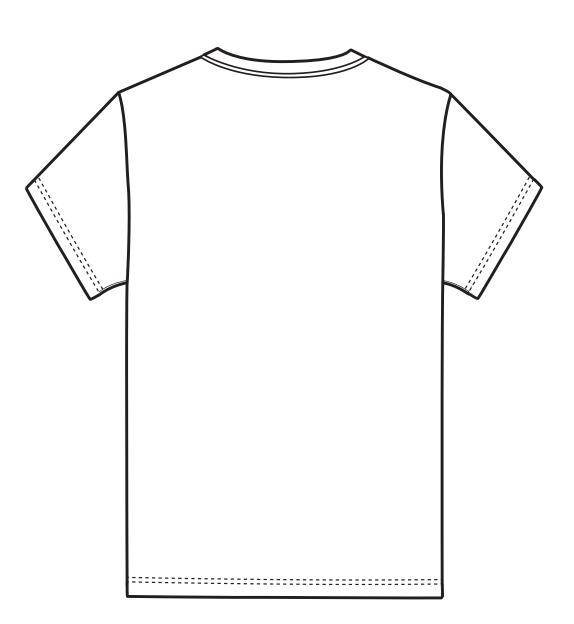

#### Back

Please draw the overall design for the front of the t-shirt, including the Pantone color codes, the locations of the prints, etc.